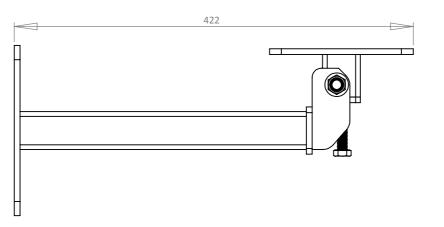

## IF IN DOUBT ASK

| DEBUR A            | ND BREAK SHARP EDGES | DO NOT SCALE DRAWING |      |    |
|--------------------|----------------------|----------------------|------|----|
|                    | XX                   | TITLE: CMHB100-B     |      |    |
| MATERIAL: AS SHOWN |                      | PART NO: CMHB100-B   |      |    |
| FINISH: AS SHOWN   |                      | Sheet 1 of 1         |      |    |
| WEIGHT: 512.01     |                      | SCALE: 1:4           |      | А3 |
|                    | NAME                 | SIGNED               | DATE |    |
| DRAWN              |                      |                      |      |    |
| CHK'D              |                      |                      |      |    |
| APPV'D             |                      |                      |      |    |