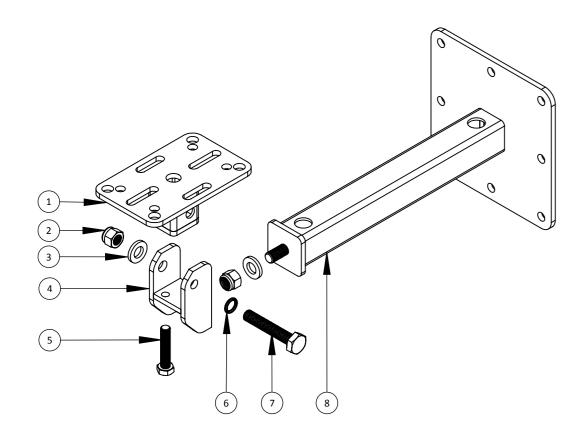

| PART NO. | ITEM<br>NO. | DESCRIPTION                                             | QTY. |
|----------|-------------|---------------------------------------------------------|------|
| 3011-304 | 1           | Plate Type 100 Welded to 40mm Sq x 3mm<br>Blanked M1234 | 1    |
| 1050-706 |             | Plate 100 Type M817                                     | 1    |
| 1050-000 |             | Plate Blanking 40mm Sq M1541                            | 1    |
| 2040-705 |             | Pillar Tilter 40mm Sq x 3mm M688                        | 1    |
| 7011-400 | 2           | Nut M12 Nylon Insert Thin Type B360                     | 2    |
| 7041-400 | 3           | Washer M12 Thick Type B328                              | 2    |
| 3021-500 | 4           | Swivel & Tilt Unit HD Inverted ST106                    | 1    |
| 1000-201 |             | Angle Component 40mm x 40mm x 6mm M10 TC<br>M101        | 1    |
| 1050-600 |             | Plate Side H/D Swivel & Tilt Unit M1177                 | 1    |
| 1050-601 |             | Plate Side H/D Swivel & Tilt Unit M12                   | 1    |
| 7031-353 | 5           | Set Screw M10 x 50mm Hex Head B312                      | 1    |
| 7041-401 | 6           | Washer M12 Spring Sq Section B222                       | 1    |
| 7031-374 | 7           | Set Screw M12 x 70mm Hex Head B352                      | 1    |
| 3001-200 | 8           | Arm HD Ceiling Drop C140                                | 1    |
| 1050-201 |             | Plate Ceiling 180mm Sq M1296                            | 1    |
| 2040-800 |             | Tube Drop 40mm x 40mm M1127                             | 1    |
| 1050-001 |             | Plate Blanking 50mm Sq x 6mm M1472                      | 1    |
| 7031-370 |             | Set Screw M12 x 30mm Hex Head B362                      | 1    |