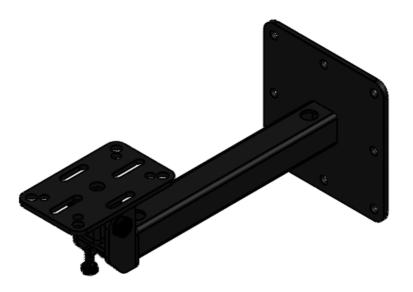

## IF IN DOUBT ASK

| DEBUR A            | ND BREAK SHARP EDGES | DO NOT SCALE DRAWING |      |    |
|--------------------|----------------------|----------------------|------|----|
|                    | XX                   | TITLE: CMHB100-B     |      |    |
| MATERIAL: AS SHOWN |                      | PART NO: CMHB100-B   |      |    |
| FINISH: AS SHOWN   |                      | Sheet 1 of 1         |      |    |
| WEIGHT: 512.01     |                      | SCALE: 1:4           |      | А3 |
|                    | NAME                 | SIGNED               | DATE |    |
| DRAWN              |                      |                      |      |    |
| CHK'D              |                      |                      |      |    |
| APPV'D             |                      |                      |      |    |