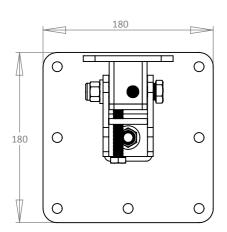

## IF IN DOUBT ASK

| DEBUR A            | ND BREAK SHARP EDGES | DO NOT SCALE DRAWING |      |    |
|--------------------|----------------------|----------------------|------|----|
|                    | XX                   | TITLE: CMHB100-B     |      |    |
| MATERIAL: AS SHOWN |                      | PART NO: CMHB100-B   |      |    |
| FINISH: AS SHOWN   |                      | Sheet 1 of 1         |      |    |
| WEIGHT: 512.01     |                      | SCALE: 1:4           |      | А3 |
|                    | NAME                 | SIGNED               | DATE |    |
| DRAWN              |                      |                      |      |    |
| CHK'D              |                      |                      |      |    |
| APPV'D             |                      |                      |      |    |