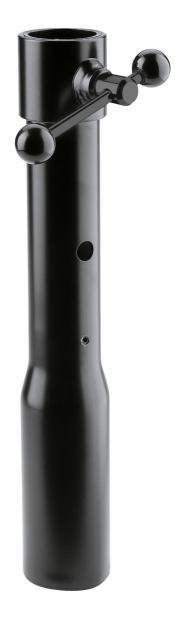

## 66350 Connection sleeve

## Data

| Diameter                           | 40 mm                                                                                |
|------------------------------------|--------------------------------------------------------------------------------------|
| Function                           | to slip on stand                                                                     |
| Length                             | 249 mm                                                                               |
| Material                           | steel                                                                                |
| Special features                   | for TV-pin diameter 28 mm;<br>with threaded bolt M10 x 20 mm;<br>T-bar locking screw |
| Suitable for tubing<br>diameter of | 35 mm                                                                                |
| Threaded connector                 | M10                                                                                  |
| Туре                               | black                                                                                |
| Weight                             | 0.66 kg                                                                              |
|                                    |                                                                                      |

Attaches to all K and M speaker stand, for TV-pin diameter 28 mm and M10 x 20 mm thread.