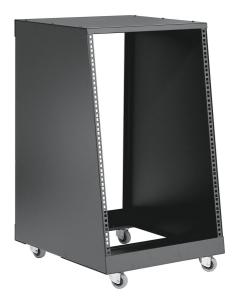

## Data

| Bottom depth     | 561 mm                                                              |
|------------------|---------------------------------------------------------------------|
| Height           | 840 mm                                                              |
| Height (units)   | 16 spaces                                                           |
| Material         | steel                                                               |
| Special features | rack rails on front and back side;<br>sloped front;<br>with casters |
| Top depth        | 425 mm                                                              |
| Туре             | black, 16 spaces, 16,32 kg                                          |
| Weight           | 16.32 kg                                                            |
|                  |                                                                     |

Sturdy steel 19" rack with rack rails on the front and back side. Sloped front. 16 spaces, 425 mm deep at the top, H: 840 mm, at the bottom 561 mm deep. 4 casters are included.