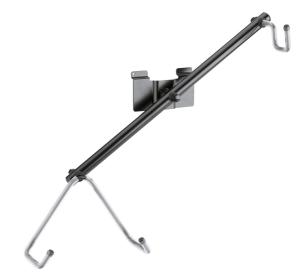

## Data

| Dimensions       | 690 x 220 x 165 mm                      |
|------------------|-----------------------------------------|
| Direction        | in 8° settings 360° adjustable          |
| Material         | steel                                   |
| Special features | flexible support arms for neck and body |
| Suitable for     | electric guitars                        |
| Support          | silicone cover                          |
| Туре             | black                                   |
| Weight           | 1.09 kg                                 |
|                  |                                         |

Mount to hang electric guitars on slat walls. Features flexible support arms for neck and body for a perfect presentation of the instrument. Support arms are covered with non-marring rubber to protect the instrument.