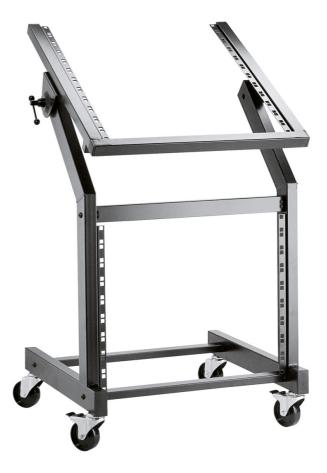

## Rack wagon

## **Product variant**

42020-000-55 - black

| Adjustment         | T-bar locking screw                                                                                                                                               |
|--------------------|-------------------------------------------------------------------------------------------------------------------------------------------------------------------|
| Height             | 875 mm                                                                                                                                                            |
| Height (units)     | 12 spaces in top section, 9 spaces in lower section                                                                                                               |
| Material           | steel                                                                                                                                                             |
| Max. load capacity | 50 kg                                                                                                                                                             |
| Special features   | four casters, two of them locking;<br>Cage nuts M5 and locking screws M5 x 16 (32<br>pieces) are included;<br>angle adjustable to 45°;<br>heavy-duty construction |
| Туре               | black                                                                                                                                                             |
| Weight             | 12.88 kg                                                                                                                                                          |
|                    |                                                                                                                                                                   |

Heavy-duty steel construction. Four casters, two lockable. Angle adjustable to 45° with spring-loaded locking mechanism. 12 space units in top section, 9 in lower section. Cage nuts incl. (32 pcs.). Rack shelves, drawers, blank and ventilation panels are available.