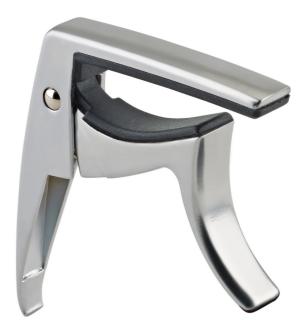

## **Product variant**

30920-000-02 - matt chrome

## **Data**

| Clamping           | spring-tension                                                                  |
|--------------------|---------------------------------------------------------------------------------|
| Clamping range     | 11 bis 22 mm                                                                    |
| Dimensions         | 55 x 11 x 70 mm                                                                 |
| Finger board       | curved                                                                          |
| Instrument support | non-marring slip-proof pad                                                      |
| Material           | zinc die-cast frame                                                             |
| Special features   | quickly adjustable with one hand;<br>does not obstruct playing;<br>for ukuleles |
| Туре               | matt chrome                                                                     |
| Weight             | 0.05 kg                                                                         |
|                    |                                                                                 |

A beautiful little capo for ukuleles. The clamping mechanism can be operated quickly and easily with just one hand. The rubber padding secures the capo to the fretboard and prevents slipping.