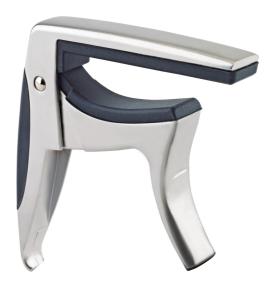

## **Product variant**

30910-000-02 - matt chrome

## Data

| Clamping           | spring-tension                                                                           |
|--------------------|------------------------------------------------------------------------------------------|
| Clamping range     | 15 bis 28 mm                                                                             |
| Dimensions         | 80 x 14 x 90 mm                                                                          |
| Finger board       | flat                                                                                     |
| Instrument support | non-marring slip-proof pad                                                               |
| Material           | zinc die-cast frame                                                                      |
| Special features   | quickly adjustable with one hand;<br>does not obstruct playing;<br>for classical guitars |
| Туре               | matt chrome                                                                              |
| Weight             | 0.061 kg                                                                                 |
|                    |                                                                                          |

Professional capo for classical guitars with flat fretboards. The clamping mechanism can be operated quickly and easily with just one hand. Light construction, matt chrome-plated finish. The rubber padding secures the capo to the fretboard and prevents slipping.