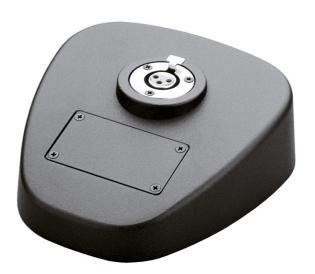

Black cast-iron base with a horizontally mounted XLR-style female socket on upper face. Removable plate, suitable for fitting switches, indicators, controls or connectors, with access to space for additional circuitry. Base is fitted with rear-mounted 3-pole XLR male connector.