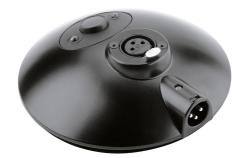

## <sup>29377</sup> Microphone table base

## Data

| Base diameter                  | 130 mm                           |  |
|--------------------------------|----------------------------------|--|
| Control element                | push-button (push-to-talk)       |  |
| Female connector<br>microphone | for3-pin XLR-jack                |  |
| Material                       | zinc die-cast                    |  |
| Pilot light                    | voltage and mic on/off           |  |
| Plug connection m              | nixe: pin XLR-plug               |  |
| Special features               | crackle-free switching;<br>wired |  |
| Туре                           | black                            |  |
| Weight                         | 0.48 kg                          |  |
|                                |                                  |  |

Beautifully designed, compact, zinc die-cast base. 3-pin XLR connections (male/female), completely mounted, crackle-free switching, with phantom powering-pilot light, with pushbutton "push-to-talk" (black). Two diodes indicate the operating state (voltage / microphone ON/OFF).