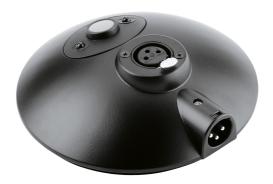

## Data

| Base diameter                  | 130 mm                           |
|--------------------------------|----------------------------------|
| Control element                | switch                           |
| Female connector<br>microphone | for3-pin XLR-jack                |
| Material                       | zinc die-cast                    |
| Pilot light                    | voltage and mic on/off           |
| Plug connection m              | iixe9-pin XLR-plug               |
| Special features               | crackle-free switching;<br>wired |
| Туре                           | black                            |
| Weight                         | 0.48 kg                          |
|                                |                                  |

Beautifully designed, compact, zinc die-cast base. 3-pin XLR connections (male/female), completely mounted, crackle-free switching, with phantom powering-pilot light, with switch (gray). Two diodes indicate the operating state (voltage / microphone ON/OFF).