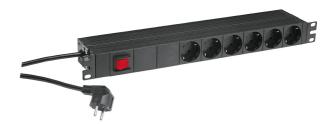

## Data

| Connection                 | electric cable 2 m                                                                            |
|----------------------------|-----------------------------------------------------------------------------------------------|
| Electrical connect<br>data | ion230 V AC 50Hz                                                                              |
| Height (units)             | 1 space                                                                                       |
| Material                   | aluminum                                                                                      |
| Plug                       | shockproofed                                                                                  |
| Sockets                    | 6 piece on the front and back side                                                            |
| Special features           | maximum 3600 W total power input under regular<br>technical connection conditions;<br>CE-mark |
| Туре                       | black                                                                                         |
| Weight                     | 1.3 kg                                                                                        |
|                            |                                                                                               |

1 space Power Box, sturdy aluminum housing. Only for alternating voltage. Power supply 16 A 230 V~. With on/off switch and 6 sockets on the front side and 6 sockets on the back side. Plug and 2 m cable. CE-mark.