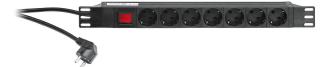

## 28675 19" Power box

28675-000-55 - black

1 space Power Box, sturdy aluminum housing. Only for alternating voltage. Power supply 16 A 230 V~. With on/off switch, plug and 2 m cable and 7 sockets on the front side. CE-mark.