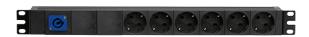

## Data

| Connection              | without cable                                                                           |
|-------------------------|-----------------------------------------------------------------------------------------|
| Electrical connect data | ion230 V AC 50Hz                                                                        |
| Height (units)          | 1 space                                                                                 |
| Material                | aluminum                                                                                |
| Plug                    | power-con                                                                               |
| Sockets                 | 6 piece on the back side                                                                |
| Special features        | maximum 3600 W total power input under regular technical connection conditions; CE-mark |
| Туре                    | black                                                                                   |
| Weight                  | 0.52 kg                                                                                 |
|                         |                                                                                         |

1 space Power Box, sturdy aluminum housing. Only for alternating voltage. Power supply 16 A 230 V~. New type of plug power con without cable, but with on/off switch on the front side and 6 sockets on the back side. CE-mark.