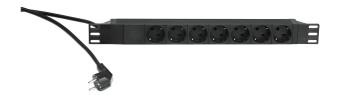

## 19"-Power box

## **Product variant**

28665-000-55 - black

| Connection              | electric cable 2 m                                                                      |
|-------------------------|-----------------------------------------------------------------------------------------|
| Electrical connect data | ion230 V AC 50Hz                                                                        |
| Height (units)          | 1 space                                                                                 |
| Material                | aluminum                                                                                |
| Plug                    | shockproofed                                                                            |
| Sockets                 | 7 piece on the back side                                                                |
| Special features        | maximum 3600 W total power input under regular technical connection conditions; CE-mark |
| Туре                    | black                                                                                   |
| Weight                  | 0.76 kg                                                                                 |
|                         |                                                                                         |

1 space Power Box, sturdy aluminum housing. Only for alternating voltage. Power supply 16 A 230 V~. Plug with 2 m cable. With on/off switch on the front side and 7 sockets on the back side. CE-mark.