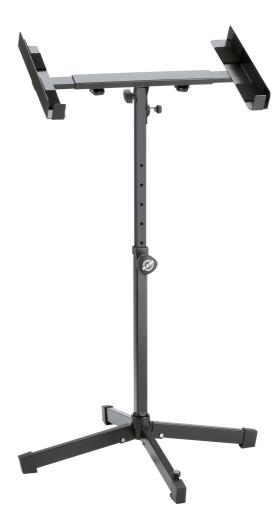

## **Mixer stand**

## **Data**

| Adjustment           | support arms gradual in 15° settings           |
|----------------------|------------------------------------------------|
| Angle of inclination | 0° to 45°                                      |
| Height               | from 710 to 1,005 mm                           |
| Height adjustment    | spring-loaded clamping knob                    |
| Leg construction     | collapsible square tube legs                   |
| Material             | steel                                          |
| Max. load capacity   | 35 kg                                          |
| Special features     | additional levelling screw for uneven surfaces |
| Suitable for         | amplifiers and mixers                          |
| Support              | felt pads                                      |
| Support depth        | 310 mm                                         |
| Support width        | from 455 to 665 mm                             |
| Туре                 | black                                          |
| Weight               | 5.92 kg                                        |
|                      |                                                |

Heavy duty stand for amplifiers and mixers. Foldable. Spring-loaded locking bolt and locking screw. Felt-lined supporting brackets.