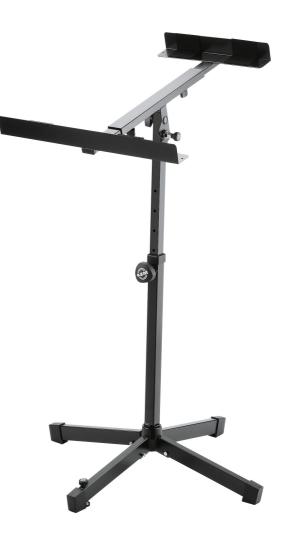

## Data

| Adjustment           | support arms gradual in 15° settings                                                                                    |
|----------------------|-------------------------------------------------------------------------------------------------------------------------|
| Angle of inclination | 0° to 45°                                                                                                               |
| Height               | from 700 to 1,020 mm                                                                                                    |
| Height adjustment    | spring-loaded clamping knob                                                                                             |
| Instrument support   | felt-lined                                                                                                              |
| Leg construction     | collapsible square tube legs                                                                                            |
| Material             | steel                                                                                                                   |
| Special features     | length and width adjustable;<br>folding base for easy transportation;<br>additional levelling screw for uneven surfaces |
| Support depth        | from 455 to 665 mm                                                                                                      |
| Support width        | from 310 to 500 mm                                                                                                      |
| Туре                 | black                                                                                                                   |
| Weight               | 7.22 kg                                                                                                                 |
|                      |                                                                                                                         |

Heavy-duty steel construction, felt-lined instrument support brackets adjustable in length and width. Folding base for easy transportation.