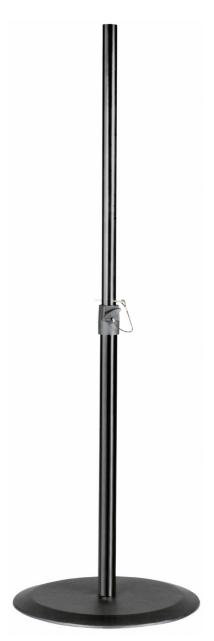

## 26750 Speaker stand

## Data

| Base diameter      | 450 mm                                    |
|--------------------|-------------------------------------------|
| Height             | from 950 to 1,430 mm                      |
| Height adjustment  | locking screw and safety pin              |
| Leg construction   | round cast-iron base                      |
| Material           | steel                                     |
| Max. load capacity | 35 kg                                     |
| Product Category   | Topline                                   |
| Rod combination    | 2-piece folding design                    |
| Special features   | speaker will be fixed with flange adapter |
| Tube end(s)        | diameter 35 mm                            |
| Туре               | black                                     |
| Weight             | 8.34 kg                                   |
|                    |                                           |

Stable steel stand with broad completely level round cast-iron base-diameter 450 mm. Rod combination height adjustable using clamping screw and safety splint. Speaker will be fixed with flange adapter. Also available as monitor stand (Order No. 26740-000-55).