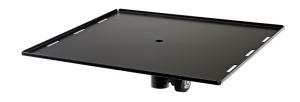

## Data

| Bearing plate                   | 420 x 380 mm                                     |
|---------------------------------|--------------------------------------------------|
| Function                        | to slip on stand                                 |
| Material                        | steel                                            |
| Product Category                | Topline                                          |
| Special features                | for projectors, monitors and for other equipment |
| Suitable for tubing diameter of | 35 mm                                            |
| Туре                            | black                                            |
|                                 |                                                  |
| Weight                          | 3.08 kg                                          |

The practical beamer tray can be used universally for beamers, monitors and for other equipment. The tray's dimensions are 420 x 380 mm. The flange adapter dimension is ø 36 mm and the clamp nut connects to the loud speaker stands or other stands with a corresponding tube diameter.