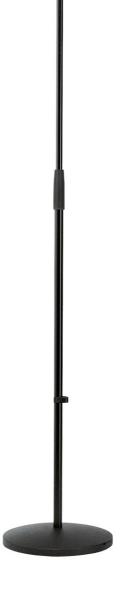

## **Microphone stand**

## **Product variant**

26010-300-55 - black

## **Data**

| Base diameter      | 250 mm                                            |
|--------------------|---------------------------------------------------|
| Height             | from 870 to 1,575 mm                              |
| Height adjustment  | clutch                                            |
| Leg construction   | flat round cast-iron base                         |
| Material           | steel                                             |
| Product Category   | Baseline                                          |
| Rod combination    | 2-piece folding design                            |
| Special features   | anti-vibration rubber insert for noise filtration |
| Threaded connector | r 3/8"                                            |
| Туре               | black                                             |
| Weight             | 3.58 kg                                           |
|                    |                                                   |

Cast-iron round base, with anti-vibration rubber insert for noise filtration.