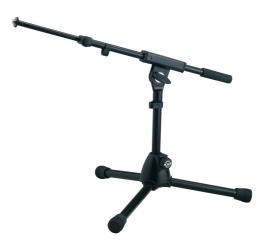

## Microphone stand »Rien«

## **Data**

| Boom arm           | 2-piece telescopic design                                          |
|--------------------|--------------------------------------------------------------------|
| Boom arm clamping  | wing nut                                                           |
| Boom arm length    | from 425 to 725 mm                                                 |
| Height             | 280 mm                                                             |
| Leg construction   | socket with foldable legs                                          |
| Material           | steel                                                              |
| Special features   | extra low design;<br>zinc die-cast base;<br>very short, heavy legs |
| Threaded connector | 3/8"                                                               |
| Туре               | black                                                              |
| Weight             | 2.98 kg                                                            |

Extra low design for bass drums or special use. Very short and heavy legs provide maximum stability. Legs are foldable for easy transport. Comes with two-piece boom arm 21140.