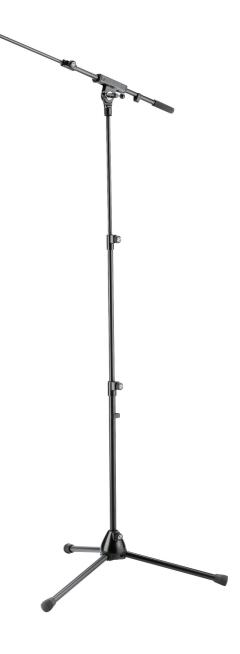

## 252 Microphone stand

25200-300-55 - black

## Data

| Boom arm           | 2-piece telescopic design              |
|--------------------|----------------------------------------|
| Boom arm clamping  | T-bar locking screw                    |
| Boom arm length    | from 490 to 795 mm                     |
| Height             | from 620 to 1,470 mm                   |
| Height adjustment  | non-scratching locking screws          |
| Leg construction   | socket with foldable legs              |
| Material           | steel                                  |
| Product Category   | Topline                                |
| Rod combination    | 3-piece folding design                 |
| Special features   | zinc die-cast base<br>folds very small |
| Threaded connector | 3/8"                                   |
| Туре               | black                                  |
| Weight             | 2.68 kg                                |
|                    |                                        |

Three-piece telescoping shaft. Metal, non-marring height-adjustment mechanisms, complete with boom arm.