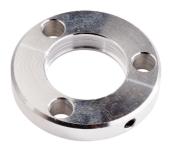

## Data

| Diameter         | 65 mm                                                                                        |
|------------------|----------------------------------------------------------------------------------------------|
| Height           | 12 mm                                                                                        |
| Material         | aluminum                                                                                     |
| Special features | for all K&M loudspeaker and lighting stands with<br>extension tube diameter of 30-35 mm;<br> |
| Weight           | 0.08 kg                                                                                      |
|                  |                                                                                              |

Rigging for all K&M loudspeaker and lighting stands with extension tube diameter of 30-35 mm. Installation using a threaded pin and Allen wrench / hexagon key included in the delivery. The guy wire ring is made from aluminum and has 3 drill holes ø 10 mm to connect the rigging lines.