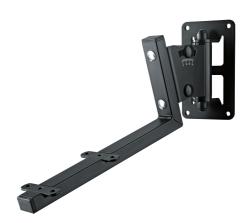

## **Product variant**

24484-000-55 - black

| Angle of inclination | 0° to 30°                                                                                                                                                                      |
|----------------------|--------------------------------------------------------------------------------------------------------------------------------------------------------------------------------|
| Material             | steel                                                                                                                                                                          |
| Max. load capacity   | 20 kg                                                                                                                                                                          |
| Mounting             | attaches to walls                                                                                                                                                              |
| Special features     | easy mounting by convenient hooking in and screw locking; swivelling and tiltable; screws and keys are included; suitable for JBL Series LSR 2328 P, 2325 P, 4328 P and 4326 P |
| Swivel               | 120 °                                                                                                                                                                          |
| Туре                 | black                                                                                                                                                                          |
| Wall clearance       | 404 mm                                                                                                                                                                         |
| Wall plate           | 90 x 160 mm                                                                                                                                                                    |
| Weight               | 1.525 kg                                                                                                                                                                       |

Stable wall mount for JBL loud speakers. The wall mount swivels approx. 60° to the right and to the left. And the mounting plate can also tilt up to 30°. The extension arm is simply screwed to the loud speaker or monitor, which is then attached to the wall mount. Screws and keys are included. The maximum load bearing weight is 20 kg. The mount is suitable for JBL Series LSR 2328 P, 2325 P, 4328 P and 4326 P.