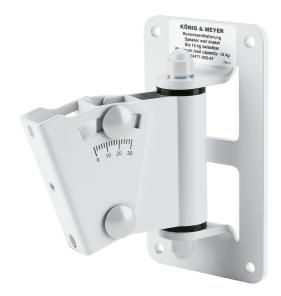

## 24471 Speaker wall mount

## Data

| Angle of inclination | 0° to 30°                                                                         |
|----------------------|-----------------------------------------------------------------------------------|
| Material             | steel                                                                             |
| Max. load capacity   | 15 kg                                                                             |
| Mounting             | attaches to walls                                                                 |
| Special features     | easy mounting by convenient hooking in and screw locking; swivelling and tiltable |
| Swivel               | 90 °                                                                              |
| Туре                 | white                                                                             |
| Wall clearance       | 110 mm                                                                            |
| Wall plate           | 160 x 90 mm                                                                       |
| Weight               | 0.87 kg                                                                           |
|                      |                                                                                   |

Multi-purpose wall mount for speakers. The mounted speaker can be swiveled to the sides and tilted up to 30°. Easy mounting by convenient hooking in and screw locking.