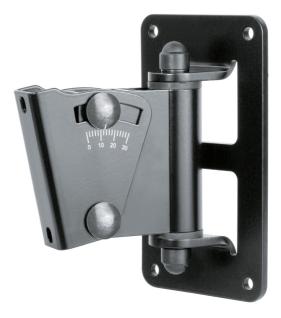

## Data

| Angle of inclination | 0° to 30°                                                                         |
|----------------------|-----------------------------------------------------------------------------------|
| Material             | steel                                                                             |
| Max. load capacity   | 15 kg                                                                             |
| Mounting             | attaches to walls                                                                 |
| Special features     | easy mounting by convenient hooking in and screw locking; swivelling and tiltable |
| Swivel               | 90 °                                                                              |
| Туре                 | black                                                                             |
| Wall clearance       | 110 mm                                                                            |
| Wall plate           | 160 x 90 mm                                                                       |
| Weight               | 0.87 kg                                                                           |
|                      |                                                                                   |

Multi-purpose wall mount for speakers. The mounted speaker can be swiveled to the sides and tilted up to 30°. Easy mounting by convenient hooking in and screw locking.