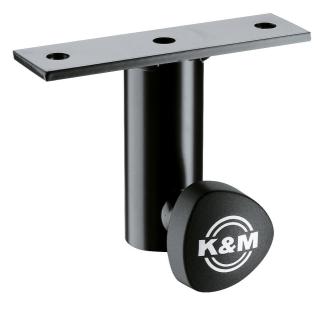

## 24281 Screw-on adapter

## Data

| Bore holes                      | diameter 11 mm (2 x )                  |
|---------------------------------|----------------------------------------|
| Dimensions                      | 146 x 40 x 105 mm                      |
| Function                        | to screw on speakers, to slip on stand |
| Material                        | steel                                  |
| Spacing of holes                | 115 mm                                 |
| Special features                | secured by locking screw               |
| Suitable for tubing diameter of | 35 mm                                  |
| Туре                            | black                                  |
| Weight                          | 0.56 kg                                |
|                                 |                                        |

Attachable to speakers. Slip-on adapter for speaker stands with tube-diameter 35 mm. With 2 drill holes diam. 11 mm at intervals of 115 mm and locking device.