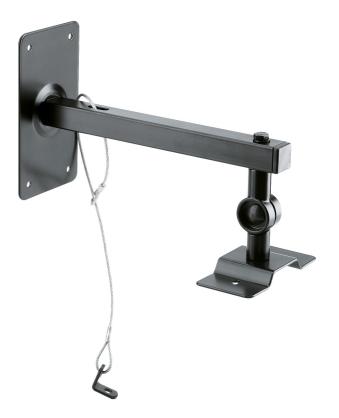

## **Data**

| Adjustment           | tooth system with wing nut                                          |
|----------------------|---------------------------------------------------------------------|
| Angle of inclination | 0° to 90°                                                           |
| Bearing plate        | 127 x 60 mm                                                         |
| Material             | steel                                                               |
| Max. load capacity   | 15 kg                                                               |
| Mounting             | attaches to walls and ceilings                                      |
| Special features     | also suitable as ceiling mount;<br>steel safety wire cable included |
| Swivel               | 360 °                                                               |
| Туре                 | black                                                               |
| Wall clearance       | 271 mm                                                              |
| Wall plate           | 170 x 95 mm                                                         |
| Weight               | 1.08 kg                                                             |
|                      |                                                                     |

Wall and ceiling bracket for speakers, adjustable, additional security by wire cable. Wall clearance 271 mm.