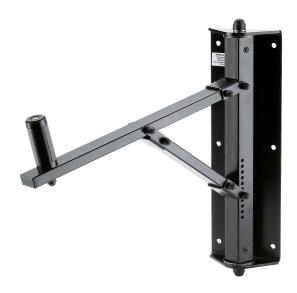

## Data

| Adjustment            | gradual in 11 settings                                                                                                                                    |
|-----------------------|-----------------------------------------------------------------------------------------------------------------------------------------------------------|
| Angle of inclination  | 0° to 22°                                                                                                                                                 |
| Material              | steel                                                                                                                                                     |
| Max. load capacity    | 50 kg                                                                                                                                                     |
| Mounting              | attaches to walls                                                                                                                                         |
| Mounting bolt         | straddling bearing-anchors diameter 35 to 37 mm x 85 mm                                                                                                   |
| Special features      | very flexible;<br>patented straddling bearing-anchors;<br>guarantee effective clamping of speaker in any<br>position;<br>resonance-optimised construction |
| Swivel                | 180 °                                                                                                                                                     |
| Туре                  | black                                                                                                                                                     |
| Wall plate            | 580 x 140 mm                                                                                                                                              |
| Wall-to-bolt clearand | <b>sel</b> 20 mm                                                                                                                                          |
| Weight                | 6.1 kg                                                                                                                                                    |
|                       |                                                                                                                                                           |

The swivelling and tiltable wall mount holds your speaker at the angle you want. The mount has 11 different tilt settings moving through 22°. The swivel is adjustable to any angle. The patented expanding mandrel for loud speakers with cabinet interiors of diameter from 35 to 37 mm is tightened with a key for a non-wobble and low-resonance speaker fit.