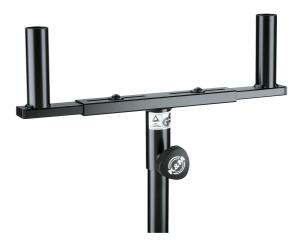

## 24105 Speaker mounting fork

## Data

| Function                        | to slip on stand                                                                      |
|---------------------------------|---------------------------------------------------------------------------------------|
| Material                        | steel                                                                                 |
| Mounting bolt                   | diameter 35 mm x 120 mm                                                               |
| Special features                | for 2 speakers;<br>secured by locking screw;<br>GS-approved for loads up to 2 x 25 kg |
| Suitable for tubing diameter of | 35 mm                                                                                 |
| Туре                            | black                                                                                 |
| Weight                          | 1.48 kg                                                                               |
| Width-adjustable                | from 310 to 490 mm                                                                    |
|                                 |                                                                                       |

Steel tube combination for 2 speakers, for tube diameter of 35 mm.