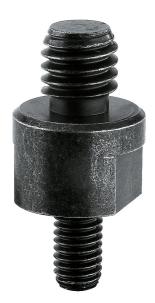

## 23721 Threaded bolt

## Data

| Male thread      | 5/8"                                                    |
|------------------|---------------------------------------------------------|
| Material         | steel                                                   |
| Special features | to ugrade table clamp 23720 for additional applications |
| Туре             | black passivated 5/8" x 34,5 mm                         |
| Weight           | 0.025 kg                                                |
|                  |                                                         |

To upgrade table clamp 23720 for additional applications. The threaded bolt will be attached to the table clamp by using a M6 screw thread. The threaded bolt allows the mounting of a camera, handheld recorder, additional microphones or similar equipment.