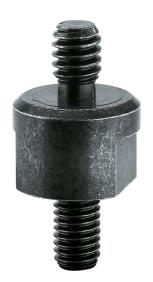

## **Threaded bolt**

## Product variant

23721-300-25 - black passivated 3/8" x 32,5 mi

## **Data**

| Male thread      | 3/8"                                                    |
|------------------|---------------------------------------------------------|
| Material         | steel                                                   |
| Special features | to ugrade table clamp 23720 for additional applications |
| Туре             | black passivated 3/8" x 32,5 mm                         |
| Weight           | 0.22 kg                                                 |
|                  |                                                         |

To upgrade table clamp 23720 for additional applications. The threaded bolt will be attached to the table clamp by using a M6 screw thread. The threaded bolt allows the mounting of a camera, handheld recorder, additional microphones or similar equipment.