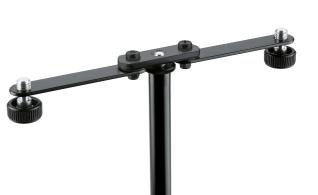

## 23510 Microphone bar

## Data

| Length                   | 217 mm                                                                                                                            |
|--------------------------|-----------------------------------------------------------------------------------------------------------------------------------|
| Material                 | steel                                                                                                                             |
| Number of knurled screws | 2 pieces                                                                                                                          |
| Special features         | moveable bars on both sides to position the<br>microphone;<br>no parts to lose;<br>connects to top of mic stands with 3/8" thread |
| Threaded connector       | • 3/8"                                                                                                                            |
| Туре                     | black                                                                                                                             |
| Weight                   | 0.14 kg                                                                                                                           |

The flexible microphone bar for microphone stands. Two moveable bars position the microphone where ever you would like it. Each bar is fitted with a captive knurled screw. The entire bar can be screwed onto all standard microphone stands with a 3/8" threaded connector.