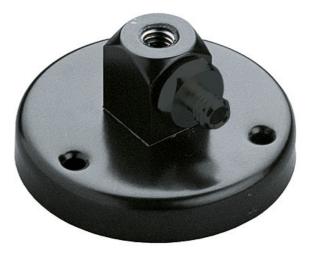

## Data

| Bore holes              | diameter 5.2 mm (3 x)                                                                  |
|-------------------------|----------------------------------------------------------------------------------------|
| Diameter                | 73 mm                                                                                  |
| Function                | screw-on type                                                                          |
| Material                | steel                                                                                  |
| Special features        | 2 threads, for vertical and horizontal connection; threaded bolt with cable entry hole |
| Threaded connector 3/8" |                                                                                        |
| Туре                    | black                                                                                  |
| Weight                  | 0.16 kg                                                                                |
|                         |                                                                                        |

With 3/8" hexagonal screw for vertical and lateral connection of goosenecks, etc. 4 mm cable entry hole.