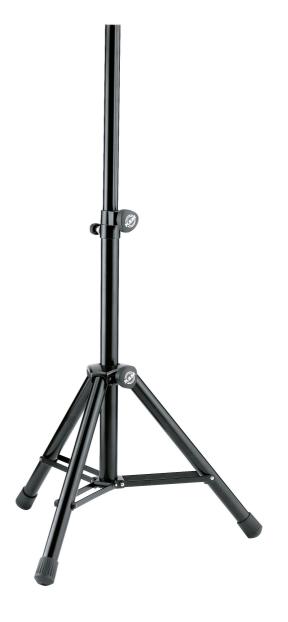

## **Product variant**

21455-009-55 - black

| Height             | from 1,005 to 1,545 mm                                                                                             |
|--------------------|--------------------------------------------------------------------------------------------------------------------|
| Height adjustment  | spring-loaded bolt and locking screw                                                                               |
| Leg construction   | tube legs with double cross braces                                                                                 |
| Material           | aluminum                                                                                                           |
| Max. load capacity | 40 kg                                                                                                              |
| Product Category   | Topline                                                                                                            |
| Rod combination    | 2-piece folding design                                                                                             |
| Special features   | lightweight stand;<br>steel extension tube;<br>integrated shock absorber;<br>for low to medium height applications |
| Tube end(s)        | diameter 35 mm                                                                                                     |
| Туре               | black                                                                                                              |
| Weight             | 3.3 kg                                                                                                             |
|                    |                                                                                                                    |

Aluminum speaker stand especially designed for low to medium height applications. Extension tube diameter 35 mm. Height-adjustable by a spring-loaded locking screw and safety bolt.