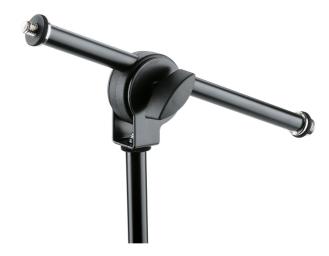

## 21431 Mini boom arm

21431-300-55 - black

The short moveable microphone boom arm is suitable for many applications. It is particularly appropriate for overhead uses. There are 3/8" and 5/8" threaded connectors to take the microphone holder. Thanks to the flexible clamping, the boom arm can be positioned in length and angle with one simple movement.