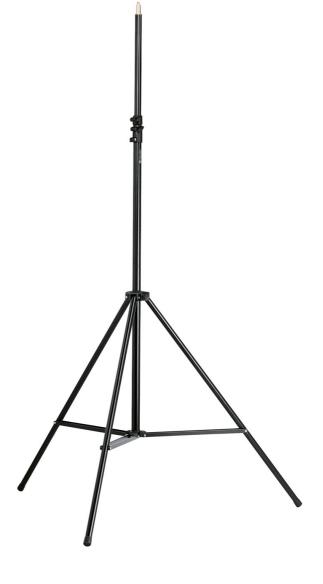

## 21411 Overhead microphone stand

## Data

| Height             | from 1,480 to 2,290 mm                                                                          |
|--------------------|-------------------------------------------------------------------------------------------------|
| Height adjustment  | clamping element with locking screw                                                             |
| Leg construction   | tube legs with double cross braces                                                              |
| Material           | steel                                                                                           |
| Max. load capacity | 12 kg                                                                                           |
| Rod combination    | 2-piece folding design                                                                          |
| Special features   | for special stage and studio applications;<br>rod combination with additional locking mechanism |
| Threaded connector | 1/2"                                                                                            |
| Туре               | black                                                                                           |
| Weight             | 4.94 kg                                                                                         |
|                    |                                                                                                 |

Extremely sturdy overhead mic stand for studio and broadcast applications. Extendible up to 2 m. Locking

height-adjustment mechanism for added safety. 1/2" thread for use with 21231 boom arm. Collapsible design for easy transport and storage.