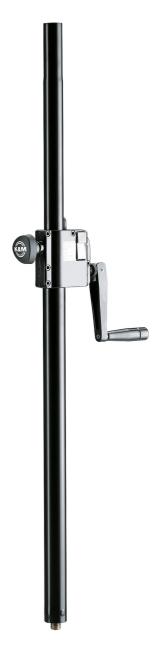

## Distance rod with hand crank

## **Product variant**

21339-000-55 - black

## **Data**

| Height            | from 940 to 1,505 mm                                 |
|-------------------|------------------------------------------------------|
|                   | 110111 940 to 1,505 11111                            |
| Height adjustment | hand crank with push-button system and locking screw |
| Material          | steel                                                |
| Rod combination   | 2-piece folding design                               |
| Special features  | push-button system and hand crank avoid              |
|                   | uncontrolled reverse motion;                         |
|                   | locking screw provides additional safety;            |
|                   | M20 bolt for precise and vertical fit                |
| Tube end(s)       | diameter 35 mm, threaded bolt M20                    |
| Туре              | black                                                |
| Weight            | 3.98 kg                                              |

Same as 21338, but with thread bolt M20 for connector plate 24116 for zero backlash and absolute vertical position.