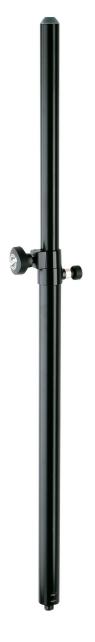

## **Data**

| Height            | from 905 to 1,450 mm                      |
|-------------------|-------------------------------------------|
| Height adjustment | spring-loaded bolt and locking screw      |
| Material          | steel                                     |
| Rod combination   | 2-piece folding design                    |
| Special features  | for precise fit;<br>mounting aid included |
| Tube end(s)       | diameter 35 mm, threaded bolt M20         |
| Туре              | black                                     |
| Weight            | 2.54 kg                                   |
|                   |                                           |

Steel tube combination to connect satellite systems. With bottom M20 thread to attach connector plate 24116. Zero backlash and absolute vertical position. Height adjustment with spring-loaded locking screw and safety bolt.