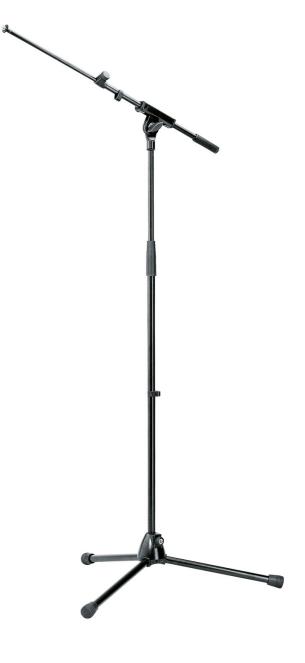

## **Microphone stand**

## **Product variant**

21080-300-55 - black

## **Data**

| Boom arm                   | 2-piece telescopic design |
|----------------------------|---------------------------|
| Boom arm clamping wing nut |                           |
| Boom arm length            | from 425 to 725 mm        |
| Height                     | from 925 to 1,630 mm      |
| Height adjustment          | clutch                    |
| Leg construction           | socket with foldable legs |
| Material                   | steel                     |
| Product Category           | Topline                   |
| Rod combination            | 2-piece folding design    |
| Special features           | zinc die-cast base        |
| Threaded connector         | 3/8"                      |
| Туре                       | black                     |
| Weight                     | 2.98 kg                   |
|                            |                           |

Consists of tubing assembly and extendable boom arm. Zinc die-cast base with long folding legs. Square swivel joint with large wing nut.