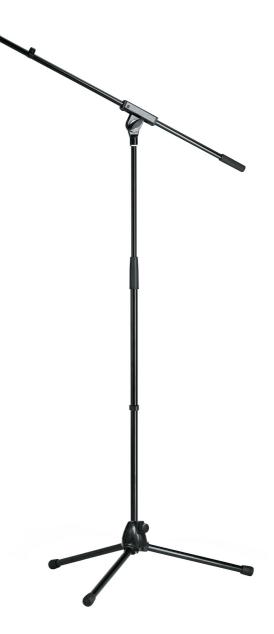

## 21070 Microphone stand

## Data

| Boom arm                   | one-piece design          |
|----------------------------|---------------------------|
| Boom arm clamping wing nut |                           |
| Boom arm length            | 805 mm                    |
| Height                     | from 900 to 1,600 mm      |
| Height adjustment          | clutch                    |
| Leg construction           | socket with foldable legs |
| Material                   | steel                     |
| Product Category           | Baseline                  |
| Rod combination            | 2-piece folding design    |
| Special features           | zinc die-cast base        |
| Threaded connector 3/8"    |                           |
| Туре                       | black                     |
| Weight                     | 2.45 kg                   |
|                            |                           |

Low-priced all-metal-stand. Consists of tubing assembly, boom arm and zinc die-cast base with long folding legs. Square swivel joint with large wing nut.