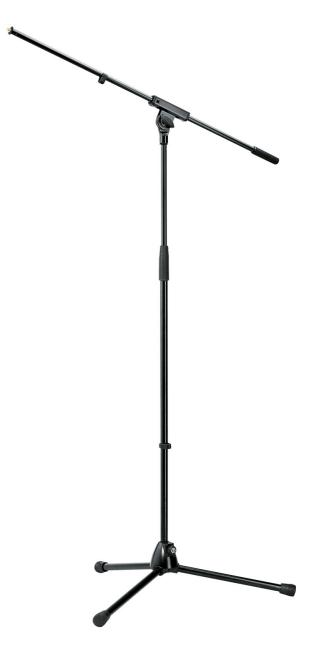

## **Data**

| Boom arm                   | one-piece design          |
|----------------------------|---------------------------|
| Boom arm clamping wing nut |                           |
| Boom arm length            | 805 mm                    |
| Height                     | from 925 to 1,630 mm      |
| Height adjustment          | clutch                    |
| Leg construction           | socket with foldable legs |
| Material                   | steel                     |
| Product Category           | Topline                   |
| Rod combination            | 2-piece folding design    |
| Special features           | zinc die-cast base        |
| Threaded connector         | 3/8"                      |
| Туре                       | black                     |
| Weight                     | 3.04 kg                   |
|                            |                           |

Modern update of the classic 210/2. Zinc die-cast base with long folding legs. Special height-adjustment mechanism.