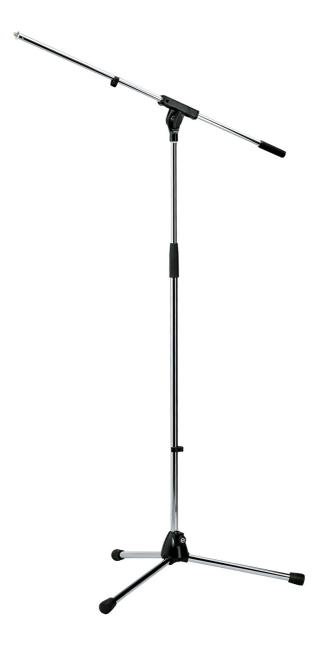

## **Microphone stand**

## **Product variant**

21060-300-01 - nickel

| Boom arm                   | one-piece design          |
|----------------------------|---------------------------|
| Boom arm clamping wing nut |                           |
| Boom arm length            | 805 mm                    |
| Height                     | from 925 to 1,630 mm      |
| Height adjustment          | clutch                    |
| Leg construction           | socket with foldable legs |
| Material                   | steel                     |
| <b>Product Category</b>    | Topline                   |
| Rod combination            | 2-piece folding design    |
| Special features           | zinc die-cast base        |
| Threaded connector         | 3/8"                      |
| Туре                       | nickel                    |
| Weight                     | 3.03 kg                   |
|                            |                           |

Modern update of the classic 210/2. Zinc die-cast base with long folding legs. Special height-adjustment mechanism.

Kiesweg 2, 97877 Wertheim/Main Phone: +49 (0) 9342-806-0 Telefax: +49 (0) 9342-806-150 E-Mail: contact(at)k-m.de GmbH & Co. KG HRA 570098 Geschäftsführungs-GmbH HRB 570054