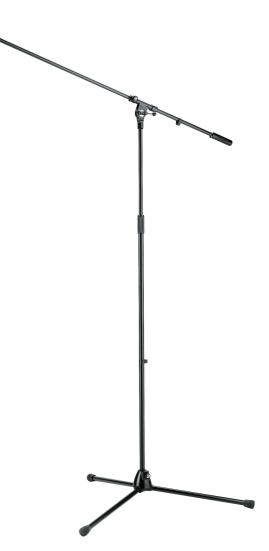

## 21021 Overhead microphone stand

## Data

| Boom arm           | one-piece design                                  |
|--------------------|---------------------------------------------------|
| Boom arm clamping  | T-bar locking screw                               |
| Boom arm length    | 1,065 mm                                          |
| Height             | from 1,120 to 2,010 mm                            |
| Height adjustment  | clutch                                            |
| Leg construction   | socket with foldable legs                         |
| Material           | steel                                             |
| Rod combination    | 2-piece folding design                            |
| Special features   | zinc die-cast base;<br>extra high;<br>longer legs |
| Threaded connector | 3/8"                                              |
| Туре               | black                                             |
| Weight             | 5.88 kg                                           |
|                    |                                                   |

Especially designed for studios and drummers. Taller and longer than most stands. Long legs fold for compact storage and easy transport.