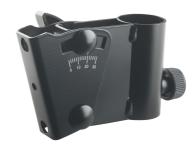

## **Data**

| Angle of inclination            | 0° to 30°                                                                                                       |
|---------------------------------|-----------------------------------------------------------------------------------------------------------------|
| Function                        | to slip on stand                                                                                                |
| Height                          | 80 mm                                                                                                           |
| Material                        | steel                                                                                                           |
| Max. load capacity              | 15 kg                                                                                                           |
| Special features                | assembly is easy as the swivel mount is first attached to the stand and then slotted into the bracket; tiltable |
| Suitable for tubing diameter of | 35 mm                                                                                                           |
| Туре                            | black                                                                                                           |
| Weight                          | 0.547 kg                                                                                                        |
|                                 |                                                                                                                 |

Using this stand adapter, loud speakers or sound columns can be mounted on speaker stands or wall mounts without the need for an incorporated flange. The mount is suitable for stands with a section diameter of 35 mm. The adapter can be tilted to 30° and adjusted to any height using the clamping screw. Assembly is easy as the swivel mount is first attached to the stand and then slotted into the bracket.