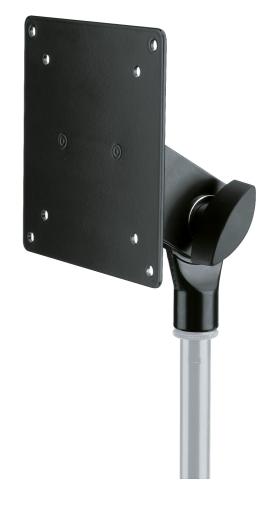

## 19685 Adapter for screens

## Data

| Bearing plate      | 115 x 115 mm                                                                       |
|--------------------|------------------------------------------------------------------------------------|
| Material           | steel                                                                              |
| Max. load capacity | 5 kg                                                                               |
| Mounting device    | 4 mount holes VESA 75/100                                                          |
| Special features   | prismatic »V-block« connector<br>swivel joint with wing nut attaches to mic stands |
| Suitable for       | 3/8" thread                                                                        |
| Swivel             | 250 °                                                                              |
| Туре               | black                                                                              |
| Weight             | 0.62 kg                                                                            |
|                    |                                                                                    |

Adapter for attaching a small LCD/LED screen to a stand using a swivel joint with a 3/8" thread. In compliance with VESA75 / VESA100, the attachment plate can easily be mounted on the stand with the prismatic connection.