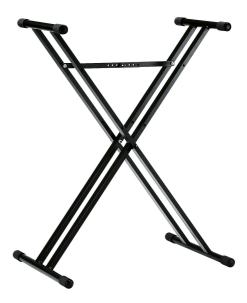

## **Product variant**

18963-071-55 - black

| Adjustment         | two cross braces with inserted screw                                                                                                                                      |
|--------------------|---------------------------------------------------------------------------------------------------------------------------------------------------------------------------|
| Height             | from 400 to 905 mm                                                                                                                                                        |
| Material           | steel                                                                                                                                                                     |
| Max. load capacity | 50 kg                                                                                                                                                                     |
| Product Category   | Baseline                                                                                                                                                                  |
| Shape              | double-braced x-stand                                                                                                                                                     |
| Special features   | for large keyboards;<br>additional locking positions on main X-tubes for<br>extremely low level usage;<br>adjustable end cap to stabilize the stand on<br>uneven surfaces |
| Support depth      | 350 mm                                                                                                                                                                    |
| Support width      | from 470 to 760 mm                                                                                                                                                        |
| Туре               | black                                                                                                                                                                     |
| Weight             | 5.12 kg                                                                                                                                                                   |
|                    |                                                                                                                                                                           |

Sturdy double brace X-Stand, securely holds large keyboards. Made from steel tubing. Because of the unique height adjustment mechanism the stand always opens to the desired height and width.