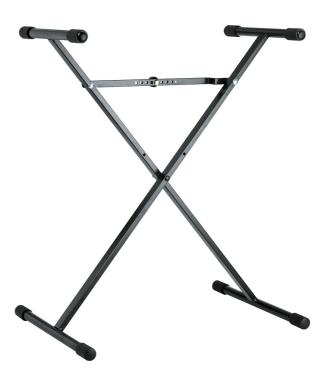

## 18962 Keyboard stand

## Data

| Adjustment         | two cross braces with inserted screw                                                                                                              |
|--------------------|---------------------------------------------------------------------------------------------------------------------------------------------------|
| Height             | from 400 to 905 mm                                                                                                                                |
| Material           | steel                                                                                                                                             |
| Max. load capacity | 50 kg                                                                                                                                             |
| Product Category   | Baseline                                                                                                                                          |
| Shape              | X-stand                                                                                                                                           |
| Special features   | additional locking positions on main X-tubes for<br>extremely low level usage;<br>adjustable end cap to stabilize the stand on<br>uneven surfaces |
| Support depth      | 350 mm                                                                                                                                            |
| Support width      | from 440 to 770 mm                                                                                                                                |
| Туре               | black                                                                                                                                             |
| Weight             | 3.272 kg                                                                                                                                          |
|                    |                                                                                                                                                   |

X-style stand with additional locking positions for

extremely low level usage. Quick and easy to set up and fold. Because of the unique height adjustment mechanism the stand always opens to the desired height and width. Tubular construction, black mat finish. Non-marring pads on support arms to protect instrument.