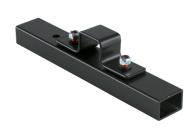

## **Product variant**

18954-000-55 - black

| Dimensions       | 200 x 30 x 20 mm                                                                                                                                                                                                       |
|------------------|------------------------------------------------------------------------------------------------------------------------------------------------------------------------------------------------------------------------|
| Material         | steel                                                                                                                                                                                                                  |
| Product Category | Topline                                                                                                                                                                                                                |
| Special features | additional adapter to attach boom arm 18956, music<br>holder 18958, iPad holder 18816 or universal<br>holder 18817 to keyboard/stage piano stand 18950<br>or 18953;<br>only necessary, when stacker 18952 is installed |
| Туре             | black                                                                                                                                                                                                                  |
| Weight           | 0.38 kg                                                                                                                                                                                                                |
|                  |                                                                                                                                                                                                                        |

Additional adapter to attach boom arm 18956, music holder 18958, iPad holder 18816 or universal holder 18817 to keyboard/stage piano stand 18950 or 18953. Only necessary, when stacker 18952 is installed.