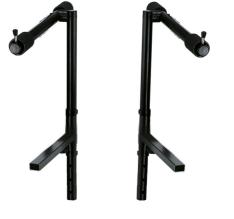

## Data

| Height             | from 265 to 390 mm                                                                               |
|--------------------|--------------------------------------------------------------------------------------------------|
| Instrument support | big non-marring slip-proof pads and stop pins                                                    |
| Material           | steel                                                                                            |
| Max. load capacity | 30 kg                                                                                            |
| Product Category   | Topline                                                                                          |
| Special features   | for second keyboard in combination with 18950 and 18953;<br>adjustable in height, tilt and depth |
| Support depth      | 340 mm                                                                                           |
| Туре               | black                                                                                            |
| Weight             | 2.3 kg                                                                                           |
|                    |                                                                                                  |

Optional stacker for 18950 or 18953 keyboard/stage piano stand, fully adjustable in height, tilt and depth to accomodate various types of instruments. All-metal construction. Big non-marring pads to protect the keyboard.