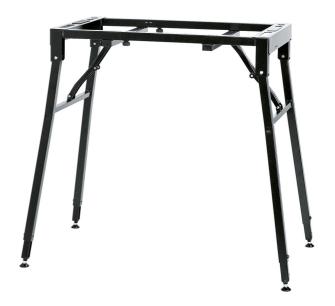

## **Product variant**

18950-000-55 - black

| Height             | from 670 to 910 mm                                                                                                 |
|--------------------|--------------------------------------------------------------------------------------------------------------------|
| Instrument support | non-marring rubber                                                                                                 |
| Material           | steel                                                                                                              |
| Max. load capacity | 80 kg                                                                                                              |
| Product Category   | Topline                                                                                                            |
| Shape              | keyboard table                                                                                                     |
| Special features   | heavy-duty stand;<br>individual height-adjustment for each leg;<br>additional levelling screws for uneven surfaces |
| Support depth      | 395 mm                                                                                                             |
| Support width      | from 650 to 1,030 mm                                                                                               |
| Туре               | black                                                                                                              |
| Weight             | 9.3 kg                                                                                                             |
|                    |                                                                                                                    |

Professional, heavy-duty steel stand for keyboards, supports max. 80 kg. Features an individual height-adjustment system for each leg. Folds for easy transport. Optional stacker 18952, microphone arm 18956, music holder 18958, iPad holder 18816 and universal holder 18817 available.